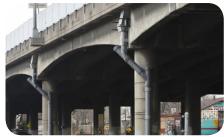

#### Project Update

The FASTER Eligible portion of the Central 70 project includes approximately 8.5 miles of I-70 between Brighton Blvd. and I-270 in Denver. Six FASTER eligible structures will be addressed by the project, including "the Viaduct" (I-70 over US6, UPRR and CCD St.). These structures represent nearly 30% of BE's current statewide eligible bridge deck area. Additionally, "the Viaduct" was identified as one of the 30 worst bridges in the state when the Enterprise was created in 2009, and will be the last of the 30 worst bridges to be addressed.

Image 6. Viaduct Underside Prior to Construction

Image 7. Central 70 Lowered Section Park Design

**Image 8.** Existing Viaduct Exterior Prior to Construction

| July                                                                                                                                                                                                                                                                                                                                             | August                                                                                                                                                                                                                                                                                                                                                                                                                                                                | September         |  |  |  |  |  |
|--------------------------------------------------------------------------------------------------------------------------------------------------------------------------------------------------------------------------------------------------------------------------------------------------------------------------------------------------|-----------------------------------------------------------------------------------------------------------------------------------------------------------------------------------------------------------------------------------------------------------------------------------------------------------------------------------------------------------------------------------------------------------------------------------------------------------------------|-------------------|--|--|--|--|--|
| <ul> <li>Submittal of 100% UPRR<br/>Bridge Plans for review<br/>and approval</li> <li>Conditional acceptance of<br/>the 100% Cover Systems<br/>Design</li> <li>Began excavating the<br/>future lowered section of<br/>I-70 North of 46th Avenue</li> <li>Set bridge girders for<br/>the Columbine &amp; Clayton<br/>street structures</li> </ul> | <ul> <li>100% of Burlington Northern Santa Fe bridge plans and crossing plans were approved</li> <li>Opened the Columbine &amp; Clayton bridges over I-70 to traffic</li> <li>Submitted the UPRR license agreements for infrastructure in the UPRR right of way (ROW) to UPRR for approval</li> <li>Received UPRR approval for demolition of the existing UPRR bridge</li> <li>Began construction of the Josephine &amp; Fillmore Street bridges over I-70</li> </ul> | new I-270 flyover |  |  |  |  |  |