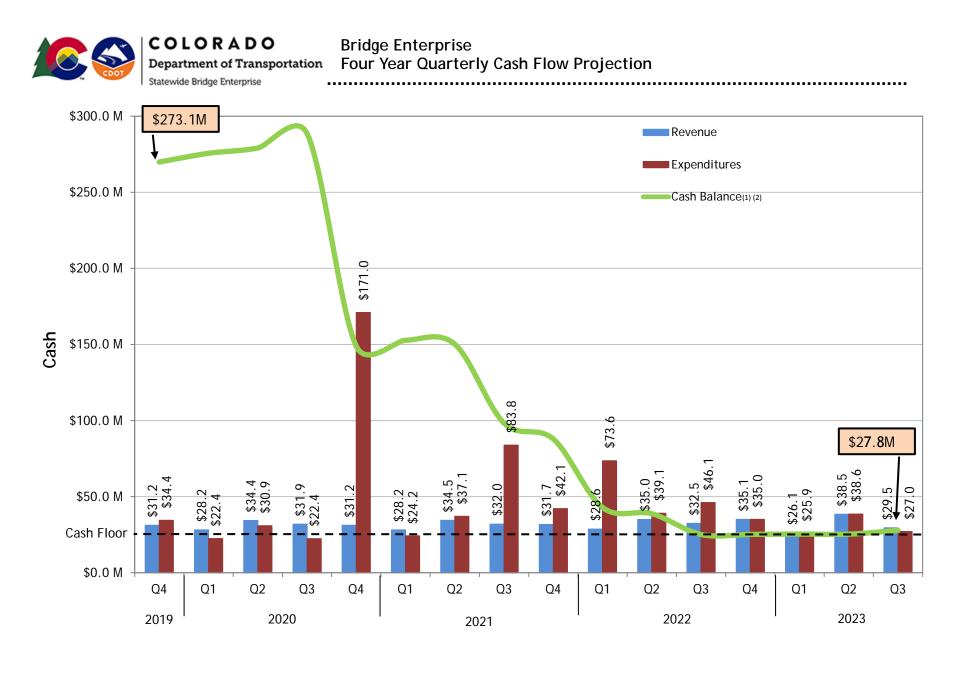

The Four Year Quarterly Cash Flow Projection<sup>2</sup> depicts all current available BE cash balances, forecast revenues, and forecast expenditures for currently programmed projects. BE liabilities and the timing of milestone payments for the Central 70 project have been modified by the Second Amendment to the IGA between CDOT, HPTE and BE. These changes have been incorporated in the cash flow. This forecast model also considers Resolution BE 15-8-2 which sets parameters for the use of BE funds during the construction period of the Central 70 project. In addition, the forecast contains the Capital Performance Payment (Availability) which grows at 2% per year.

Bridge Enterprise has forecast the cash balance to decrease by approximately \$245.3M, mostly due to the Central 70 project during the period of the Four-Year Cash Flow (October 2019 through September 2023), down to \$27.8M. The low point in cash is forecast at \$25.1M in September 2023 and then begins climbing back up to \$27.8M, above the established \$25.0M cash floor for BE. In accordance with the Second Amendment to the IAA, the final milestone and substantial completion payments are now both scheduled in August 2022 and September of 2022, respectively. In accordance with Resolution BE-17-11-1, the contingency for the BE share of potential supervening events has been included in the cash drawdown forecast.

Figure F. Total Program Financial Performance

Appendix A Cash Flow Graph

Calendar Year

(1) Cash balance line includes the use of \$172.3M of preconstruction activities for the Central 70.

(2) Estimated impact to cash - assuming cash contribution to Central 70 project through Q3 2022, for milestone and availability payments from the most recent financial model