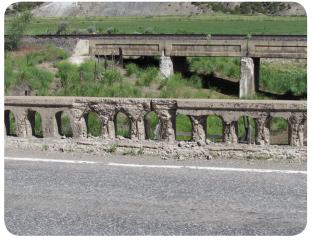

#### Speer Blvd & 23rd Ave over I-25 Project

**Image 10.** Impact Damage from Truck Strike Speer Blvd over I-25 in Denver (E-16-EW)

This project will eliminate existing substandard clearance conditions, mitigating damage caused by high-frequency truck strikes and opening the corridor to unrestricted freight traffic. Additionally, the planned replacement structure will accommodate future corridor modifications of I-25 through Central Denver. The ongoing Central I-25 Planning and Environmental Linkages (PEL) study, is evaluating various alternatives to improve local and regional mobility through the corridor segment.