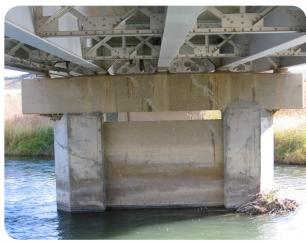

Image 6. Viaduct Underside Prior to Construction

Image 7. Central 70 Lowered Section Park Design

**Image 8.** Existing Viaduct Exterior Prior to Construction

| July                                                                                                                                                                                                                                                                                                                                             | August                                                                                                                                                                                                                                                                                                                                                                                                                                                                | September         |  |  |  |  |  |
|--------------------------------------------------------------------------------------------------------------------------------------------------------------------------------------------------------------------------------------------------------------------------------------------------------------------------------------------------|-----------------------------------------------------------------------------------------------------------------------------------------------------------------------------------------------------------------------------------------------------------------------------------------------------------------------------------------------------------------------------------------------------------------------------------------------------------------------|-------------------|--|--|--|--|--|
| <ul> <li>Submittal of 100% UPRR<br/>Bridge Plans for review<br/>and approval</li> <li>Conditional acceptance of<br/>the 100% Cover Systems<br/>Design</li> <li>Began excavating the<br/>future lowered section of<br/>I-70 North of 46th Avenue</li> <li>Set bridge girders for<br/>the Columbine &amp; Clayton<br/>street structures</li> </ul> | <ul> <li>100% of Burlington Northern Santa Fe bridge plans and crossing plans were approved</li> <li>Opened the Columbine &amp; Clayton bridges over I-70 to traffic</li> <li>Submitted the UPRR license agreements for infrastructure in the UPRR right of way (ROW) to UPRR for approval</li> <li>Received UPRR approval for demolition of the existing UPRR bridge</li> <li>Began construction of the Josephine &amp; Fillmore Street bridges over I-70</li> </ul> | new I-270 flyover |  |  |  |  |  |