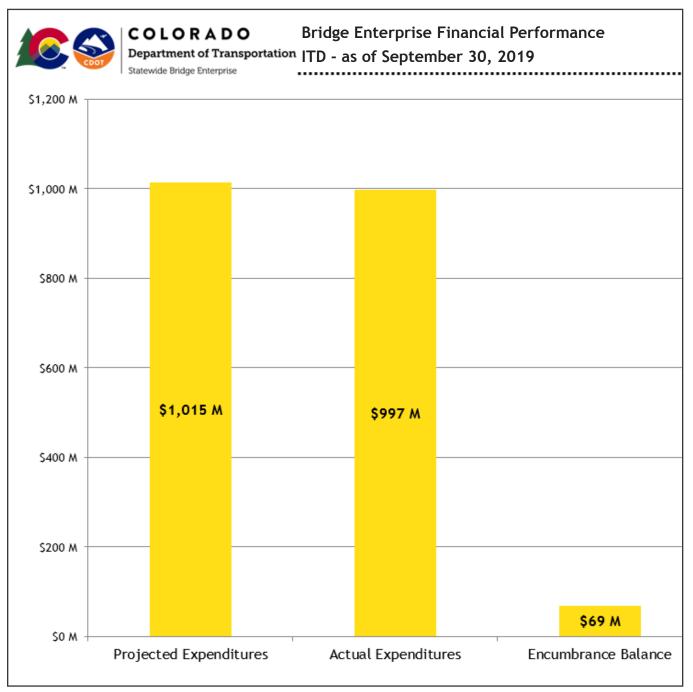

The total program financial performance graph (Figure F) depicts actual expenditures and encumbrances against projected expenditures, inception to date (ITD). Projected expenditures are forecast at \$1.02B on September 30, 2019, an increase of \$15M since June 30, 2019. Actual LTD expenditures as of June 30, 2019 are \$997M as compared to \$990M on June 30, 2019, an increase of \$7M or 0.7%. The current encumbrance balance is \$69M and remains unchanged since June 30, 2019.