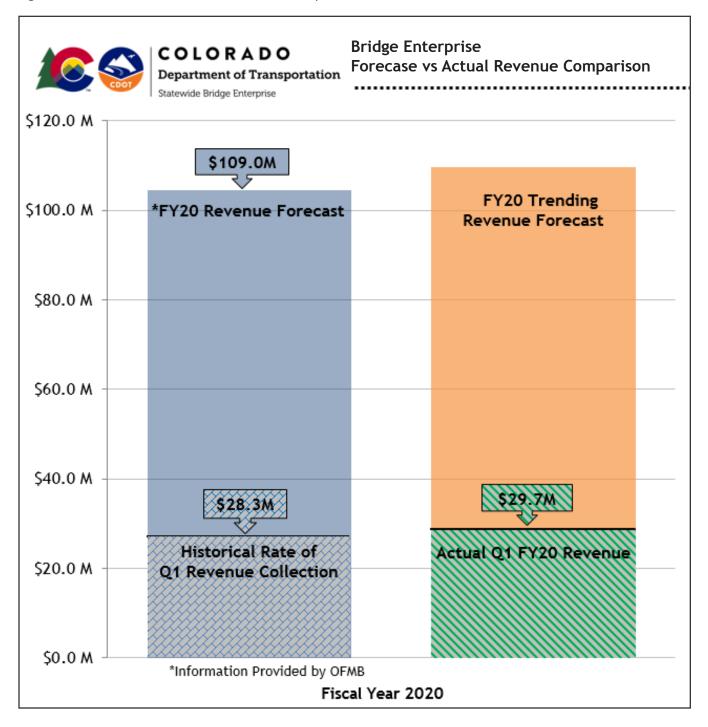

As of Q1 FY2020, actual YTD BE revenues were \$29.7M, which is \$1.4M above the historic rate of collection when applied to the revenue budget of \$109M. BE is *not* forecasting an increase of revenues, this is intended to only report the current trend. This information is shown below in Figure E.