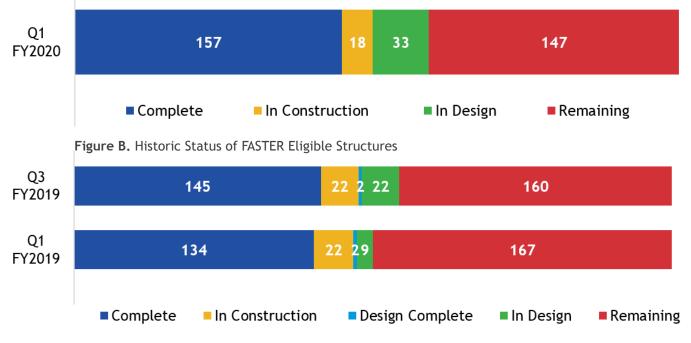

Table 3. Project Status of FASTER EligibleStructures as of Q1 FY2020

| Project Status    | Q1 FY2020<br># of Structures |  |  |  |  |  |
|-------------------|------------------------------|--|--|--|--|--|
| Remaining         | 147                          |  |  |  |  |  |
| In Design         | 33                           |  |  |  |  |  |
| Design Complete   | 0                            |  |  |  |  |  |
| In Construction   | 18                           |  |  |  |  |  |
| Project Completed | 157                          |  |  |  |  |  |
| Total             | 355                          |  |  |  |  |  |

#### Figure A. Current Status of FASTER Eligible Structures

Other relevant Q1 FY2020 bridge statistics are as follows:

- Approximately 50% of FASTER eligible structures are in construction or complete.
- Approximately 9% of FASTER eligible structures are in design or design is complete.
- Approximately 41% of FASTER eligible structures are remaining.