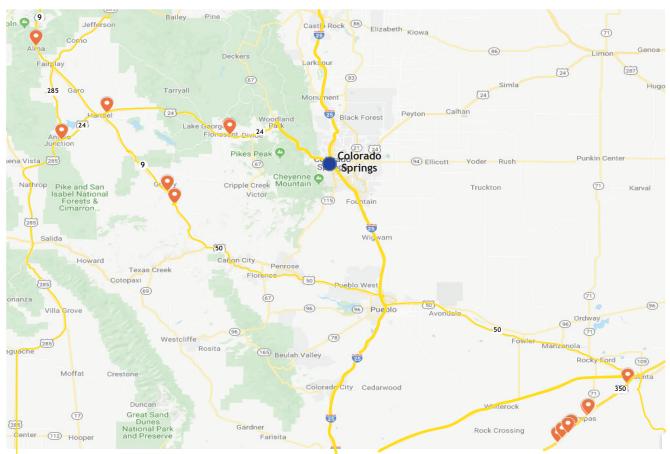

#### Image 3. Map of Structures for Region 2 Concrete Box Culvert CHBP Bundle

BE and CDOT collaborated to submit a total of three grant applications for the CHBP as shown in Table 2 below. Although the Region 1 "I-70" and the Region 1/4 "Eastern Plains" grant applications were not awarded, BE and CDOT staff are evaluating opportunities to advance these projects using current available resources. In Q4 FY2019, the BE Board approved a resolution to initiate the design phase to perform several early action items for the structures in the "Eastern Plains" bundle. Staff anticipates that an additional supplement to fund eligible components of the project through preliminary design and NEPA will be presented to the BE Board in Q2 FY2020.